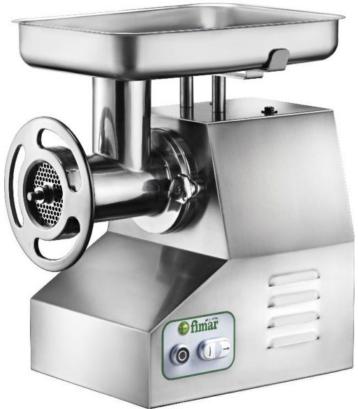

## **MEAT MINCER 32TN**

**SKU:** 32TN

Stainless steel casing and hopper. Machine with a completely removable grinding unit that allows it to be placed in the refrigerator without having to remove minced meat residues after each use in accordance with the HACCP hygiene standards - the grinding unit in stainless steel AISI 304 can be washed in the dishwasher - cooling fan - meat inlet ø 76 mm - safety microswitches on the hopper - reverse function - oiled gear motor - low voltage controls - equipped with enterprise system with stainless steel plate (holes ø 6 mm) and self-sharpening stainless steel knife.